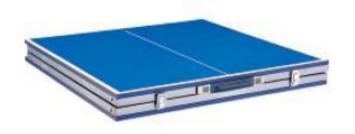

## **SPECIFICATIONS**

- Indoor Mini Table
- 12mm MDF TOP, sky blue coated,
- Ready assembled, with handle carriage
- Frame profile 15mm x 23mm with silvery white color.
- Compact undercarriage with square-tubeprofile 20mm x 20mm and 10mm x 10mm, all with silvery white power coated
- The weight of the undercarriage can be adjustable.
- With net set & children bats set.