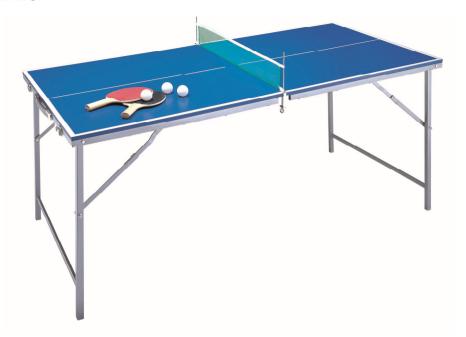

#### Package Options:

• Giftbox

Product Dimension:

Table Size: 1530 x 750 x 720 mm

Weight: 18kg

MOQ: 392 sets (1\*20" container)

# Package Content:

- One table
- Bats
- Balls
- User Manual

## **SPECIFICATIONS**

- Indoor Mini Table
- 12mm MDF TOP, sky blue coated,
- Ready assembled, with handle carriage
- Frame profile 15mm x 23mm with silvery white color.
- Compact undercarriage with square-tubeprofile 20mm x 20mm and 10mm x 10mm, all with silvery white power coated
- The weight of the undercarriage can be adjustable.
- With net set & children bats set.