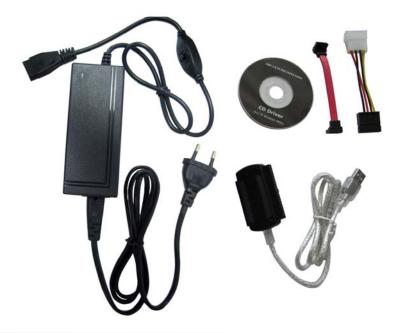

## USB 2.0 to SATA/IDE (Support 2.5", 3.5" IDE & SATA Harddisk & 5.25" CD-ROM/DVD-ROM)

Package Options:

• Giftbox

Product Dimension: TBA Weight: TBA MOQ: 2000

Package Content:

- SATA/IDE Cable
- SATA Connection Cables
- Power Adaptor
- Power Cable
- User Manual