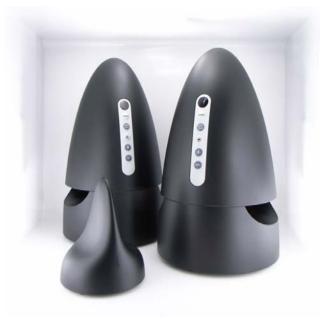

## 863 MHz Big Bullet Wireless Indoor/Outdoor Speakers

Package Options:

• Giftbox

Product Dimension: 320 x 166 x 166 mm Weight: MOQ:

Package Content:

- Speakers
- Transmitter
- Remote control
- Audio Cable
- Power adaptor
- Batteries 2 x C size(optional)
- User Manual

## SPECIFICATIONS

- 863MHz RF technology
- Auto tuning system on speakers
- Auto On/Off control on transmitter
- 1 left and 1 right speaker
- 1.5" tweeter + 5" full range driver per speaker
- Audio power output: 5W RMS per channel
- Water proof at IPX-3-protect against spraying water
- Auto shut-off on speakers
- Bass boost function
- Operating distance up to 50 meters